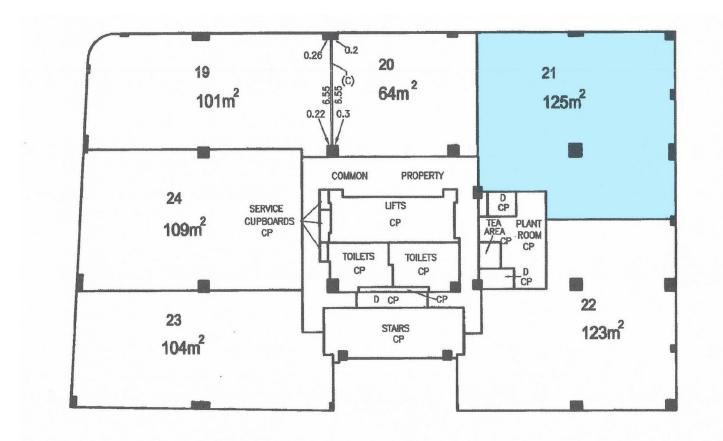

Suite 705 features prime corner positioning on Level 7 with a 23 metre frontage, high ceilings, prominent lift lobby exposure and expansive windows providing excellent natural light throughout the entire property along with attractive and expansive cityscape views.

Internally the property features a stylish and modern fitout incorporating spacious open plan work areas and multiple workstations. The property is suitable for a variety of

Price : Under Offer Building Size : 125 sqm Land Size : 125 sqm

View : https://www.noonanproperty.com.au/sal e/nsw/sydney-city/sydney/commercial/of

fices/7905055

Tim Noonan 02 9231 6000

Floor plan supplied by V-Mark Design Pty Ltd. This floor plan is provided for indicative purposes only.

Measurements are approximate and not to scale. The vendor, agency and supplier will accept no liability for its accuracy. Interested parties are advised to make their own independent enquiries.

LEVEL 7