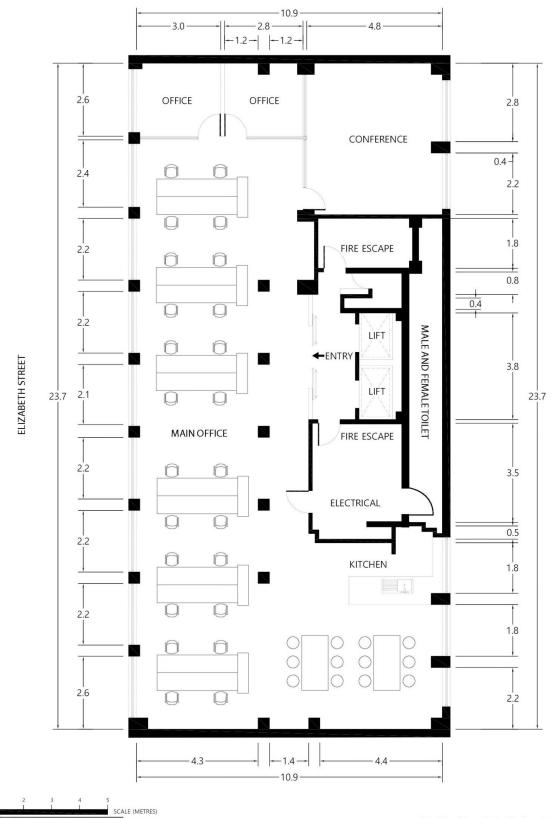

Level 4 features a highly efficient and easily subdividable floor plan, whole floor positioning and dual window frontages providing excellent natural light throughout the entire property along with attractive views overlooking Elizabeth Street.