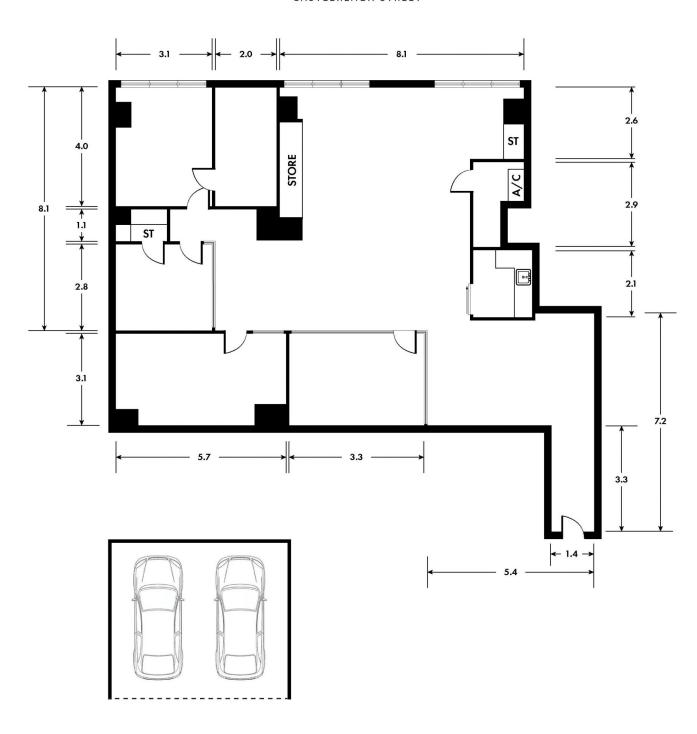

Suite 450 features front positioning on Level 5 with an easterly aspect, high ceilings, two car spaces within a lock up garage and large floor to ceiling glass windows overlooking Castlereagh Street providing excellent natural light throughout the entire property along with attractive leafy views.

**Price** : Guide \$1,500,000

**Building Size**: 184 sqm **Land Size**: 184 sqm

View : https://www.noonanproperty.com.au/sal e/nsw/sydney-city/sydney/commercial/of

fices/7906668

Tim Noonan 02 9231 6000

#### CASTLEREAGH STREET

Floor plan supplied by V-Mark Design Pty Ltd. This floor plan is provided for indicative purposes only. Measurements are approximate and not to scale. The vendor, agency and supplier will accept no liability for its accuracy. Interested parties are advised to make their own independent enquiries.