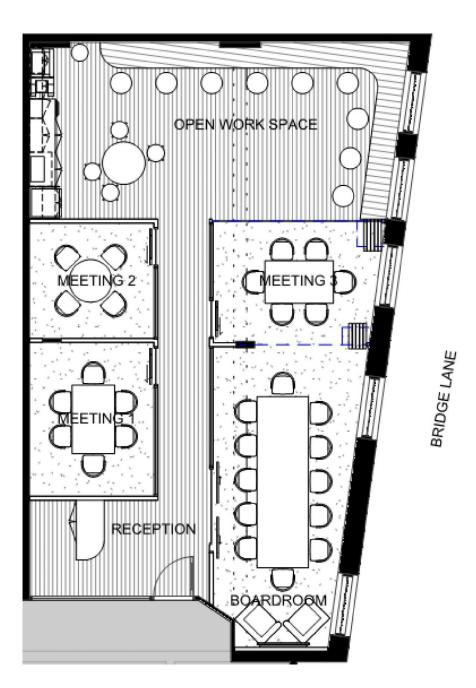

## 8/7 Bridge Street Sydney NSW

- Striking fitout with bespoke furniture
- Professional and inspired workspace
- Stylishly renovated with quality finishes
- High ceilings maximising light and space
- Timber floors and LED pendant lighting
- Large boardroom with audio visual display
- 3 extra meeting rooms or executive offices
- Open plan area suitable for 10 workspaces
- Internal kitchen with integrated storage
- Admired and iconic commercial building
- Grand entranceway with stately finishes
- Dress circle location near Circular Quay
- Close walk to Wynyard and Martin Place
- Positioned opposite ASX and Mr Wongs

Size - 105 sqm approx.

Price Building Size : 105 sqm Land Size

- : \$1050/m2 Gross PA
- View
- : 105 sqm
  - : https://www.noonanproperty.com.au/lea se/nsw/sydney-city/sydney/commercial/ offices/7916820

**Tim Noonan** 02 9231 6000

\*PLANS SHOWN ONLY INDICATIVE OF LAYOUT. DIMENSIONS ARE APPROXIMATE. Floor plan supplied by V-Mark Design Pty Ltd. This floor plan is provided for indicative purposes only. Measurements are approximate and not to scale. The vendor, agency and supplier will accept no liability for its accuracy. Interested parties are advised to make their own independent enquiries.