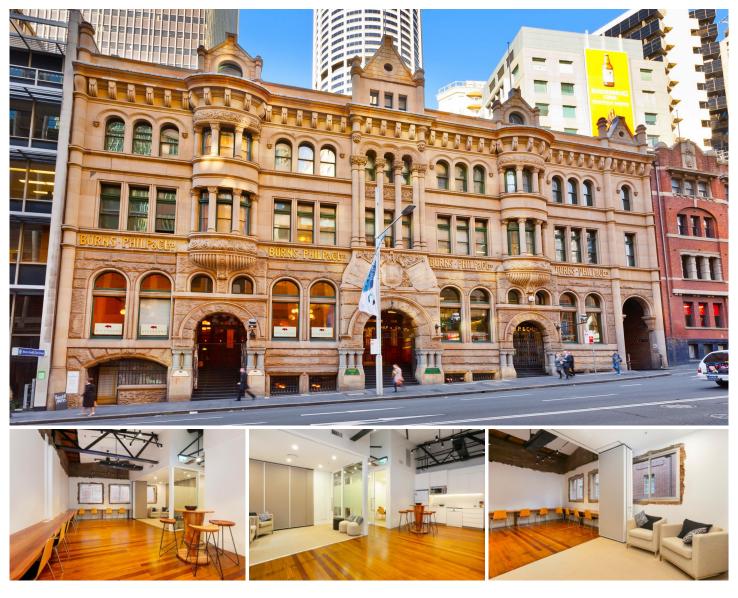

## 8/7 Bridge Street Sydney NSW

- Striking fitout with bespoke furniture
- Professional and inspired workspace
- Stylishly renovated with quality finishes
- High ceilings maximising light and space
- Timber floors and LED pendant lighting
- Large boardroom with audio visual display
- 3 extra meeting rooms or executive offices
- Open plan area suitable for 10 workspaces
- Internal kitchen with integrated storage
- Admired and iconic commercial building
- Grand entranceway with stately finishes
- Dress circle location near Circular Quay
- Close walk to Wynyard and Martin Place
- Positioned opposite ASX and Mr Wongs