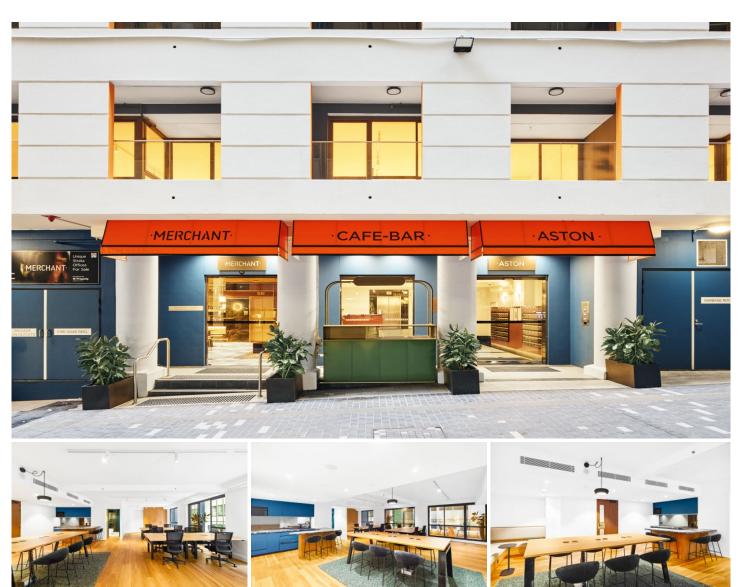

## 405/3 Hosking Place Sydney NSW

Noonan Property Sydney are pleased to offer for lease this spectacular brand new luxury office suite comprising 105 sqm in a highly coveted location near Martin Place, Circular Quay and Wynyard.

This superbly located property features brand new interiors and an expansive window frontage and balcony area overlooking Hosking Place, which provides excellent natural light throughout the entire property.

Internally the property has been stylishly designed with a stunning fitout incorporating a reception and client meeting area, boardroom, executive office or additional meeting room, informal meeting desk, integrated storage cupboards and a spacious open plan area with 8 adjustable standing/sitting workstations. The property also features individually controlled air conditioning, high-speed internet