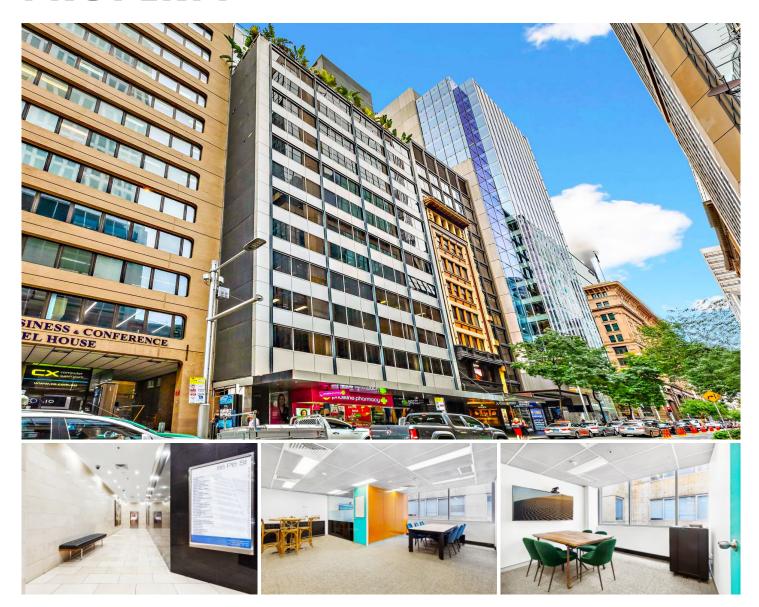

## 69/88 Pitt Street Sydney NSW

Noonan Property Sydney are pleased to present for sale Suite 69, Level 14, 88 Pitt Street, Sydney.

This quality offering is an exciting opportunity to acquire a modern commercial strata property comprising 54 sqm of internal office accommodation in a prestigious location near Wynyard, Martin Place, Circular Quay and Barangaroo.

Suite 69 features high ceilings, prominent lift lobby exposure and north facing windows providing good natural light. Internally the property features modern interiors with an office fitout incorporating a meeting room or executive office and an open plan work area for multiple workstations. The property is suitable for a variety of businesses and is easily subdividable if additional meeting rooms or offices are required. The property also includes individually controlled air conditioning, established phone and data