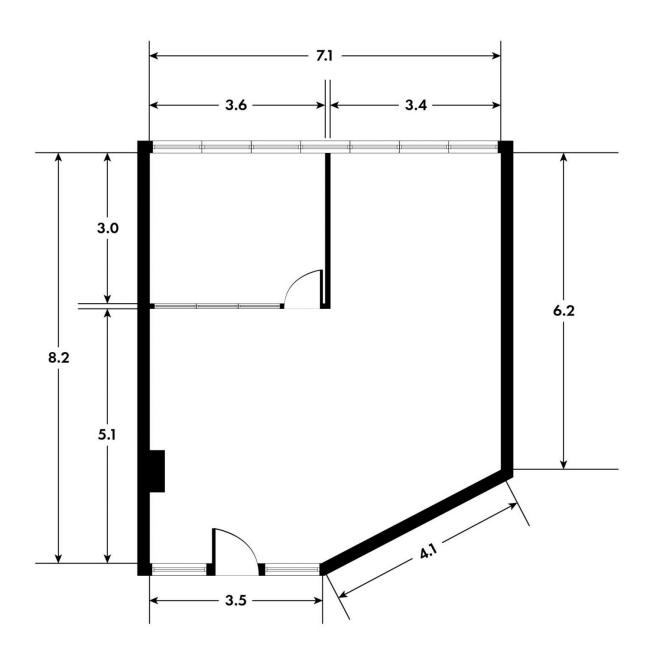

: Guide \$875,000 **Price** 

Building Size: 54 sqm **Land Size** : 54 sqm

View : https://www.noonanproperty.com.au/sal

e/nsw/sydney-city/sydney/commercial/of

fices/7924724

**Tim Noonan** 02 9231 6000

Floor plan supplied by V-Mark Design Pty Ltd. This floor plan is provided for indicative purposes only.

Measurements are approximate and not to scale. The vendor, agency and supplier will accept no liability for its accuracy. Interested parties are advised to make their own independent enquiries.

## LEVEL 14

Floor plan supplied by V-Mark Design Pty Ltd. This floor plan is provided for indicative purposes only. Measurements are approximate and not to scale. The vendor, agency and supplier will accept no liability for its accuracy. Interested parties are advised to make their own independent enquiries.