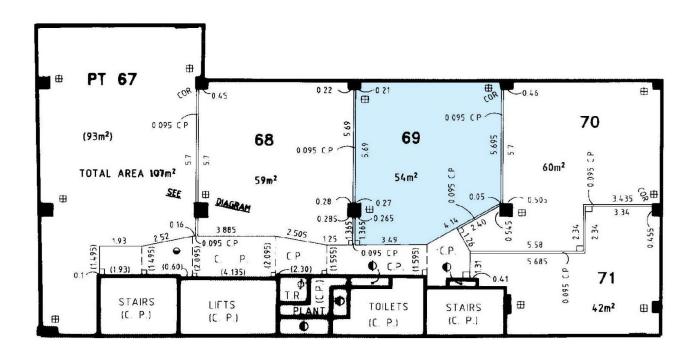

## LEVEL 14

Floor plan supplied by V-Mark Design Pty Ltd. This floor plan is provided for indicative purposes only. Measurements are approximate and not to scale. The vendor, agency and supplier will accept no liability for its accuracy. Interested parties are advised to make their own independent enquiries.

: Guide \$875,000 **Price** 

Building Size: 54 sqm **Land Size** : 54 sqm

View : https://www.noonanproperty.com.au/sal

e/nsw/sydney-city/sydney/commercial/of

fices/7924724

**Tim Noonan** 02 9231 6000

Floor plan supplied by V-Mark Design Pty Ltd. This floor plan is provided for indicative purposes only.

Measurements are approximate and not to scale. The vendor, agency and supplier will accept no liability for its accuracy. Interested parties are advised to make their own independent enquiries.