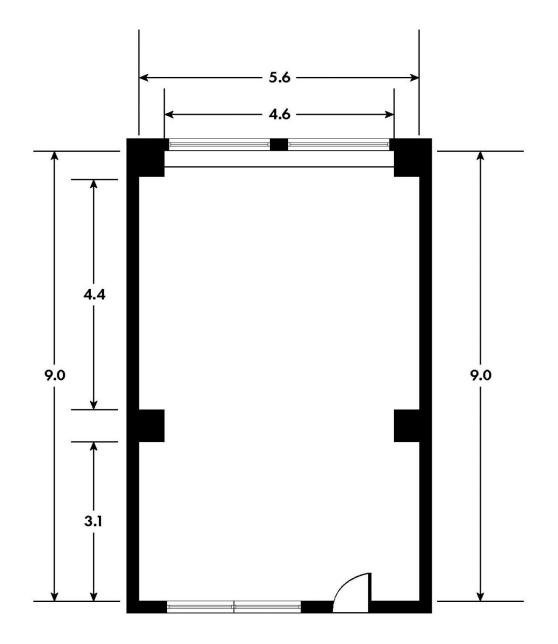

## Price Building Size : 51 sqm Land Size View

- : 51 sqm

: \$750/m2 Gross PA

: https://www.noonanproperty.com.au/lea se/nsw/sydney-city/sydney/commercial/ offices/7946034

Tim Noonan 02 9231 6000

0 1 2 3 4 5

\*PLANS SHOWN ONLY INDICATIVE OF LAYOUT, DIMENSIONS ARE APPROXIMATE. Floor plan supplied by V-Mark Design Pty Ltd. This floor plan is provided for indicative purposes only. Measurements are approximate and not to scale. The vendor, agency and supplier will accept no liability for its accuracy. Interested parties are advised to make their own independent enquiries.