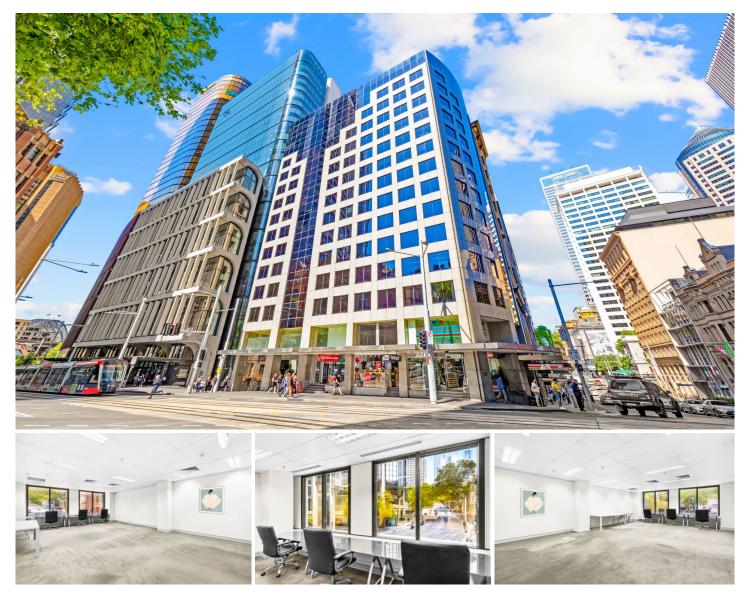

## 102/234 George Street Sydney NSW

Noonan Property are pleased to offer for lease this boutique and impressive commercial suite comprising 51 sqm in a highly coveted location between Circular Quay and Wynyard.

This superbly located property features large windows overlooking George Street and Grosvenor Street, which provides attractive tree line views and excellent natural light throughout the entire premises.

Internally the property is presented with an open plan layout that could easily accommodate 8 workstations plus ancillary meeting spaces. The property also features easy access to kitchen and bathroom amenities.

234 George Street, Sydney is one of Sydney's most popular and prestigious office buildings with a commanding