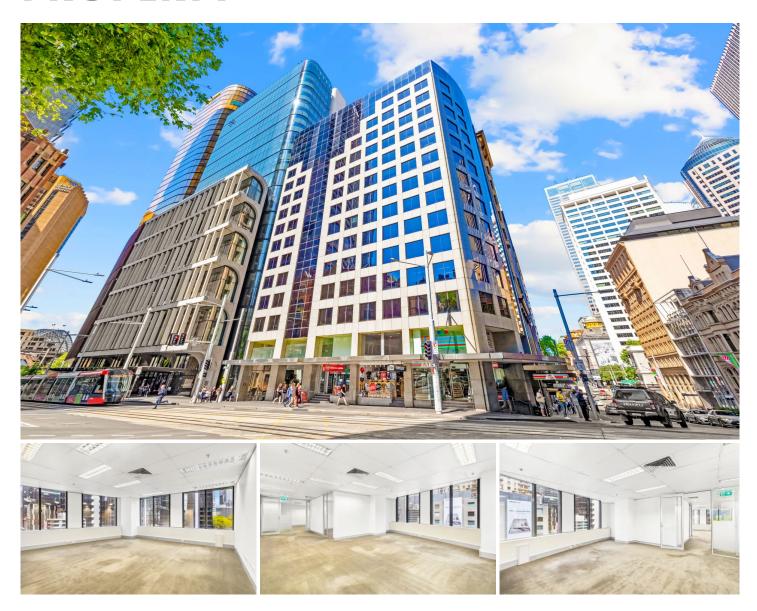

## 1001/234 George Street Sydney NSW

Noonan Property are pleased to offer for lease this modern, bright and impressive commercial suite comprising 103 sqm in a highly coveted location between Circular Quay and Wynyard.

This superbly located property features prime corner positioning and large windows overlooking George Street and Bridge Street, providing expansive city views and excellent natural light throughout the entire premises.

Internally the property features a versatile fitout incorporating meeting rooms or executive offices, integrated storage and a spacious open plan area for multiple workstations. The property also features easy access to on-floor kitchen and bathroom amenities.