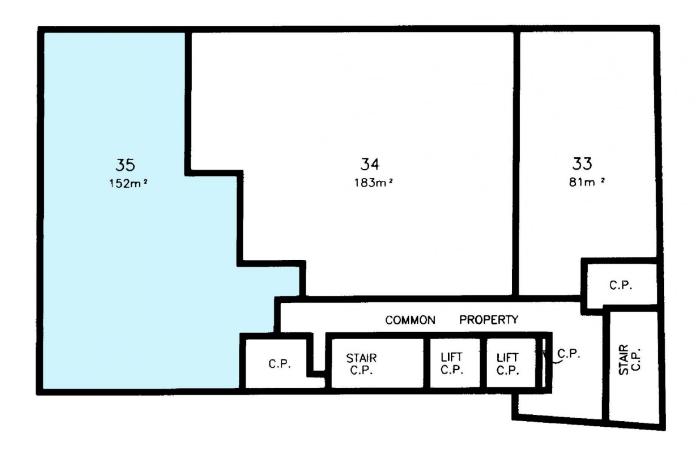

### 603/225 Clarence Street Sydney NSW

Noonan Property Sydney are pleased to present for sale Suite 603, 225 Clarence Street, Sydney. This quality offering represents an exciting opportunity to acquire a modern commercial strata property comprising 152 sqm of internal office accommodation in a superb location near Wynyard, Town Hall, Queen Victoria Building, Hyde Park and Cockle Bay.

**Price**: Guide \$1,790,000

**Building Size**: 152 sqm **Land Size**: 152 sqm

View : https://www.noonanproperty.com.au/sal e/nsw/sydney-city/sydney/commercial/of

fices/7954005

Tim Noonan 02 9231 6000