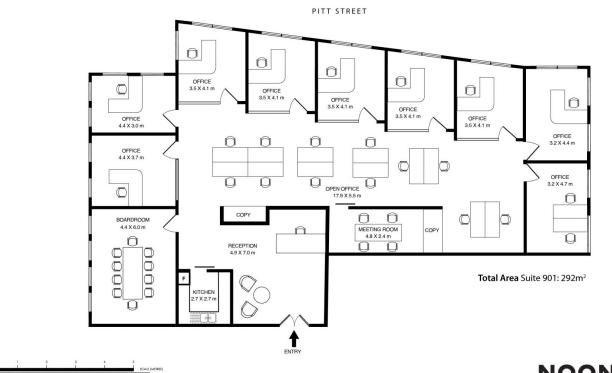

## SUITE 901, 370 PITT STREET SYDNEY

\*PLANS SHOWN ONLY INDICATIVE OF LAYOUT, DIMENSIONS ARE APPROXIMATE. Floor plan supplied by V-Mark Design Pty Ltd. This floor plan is provided for indicative purposes only. Measurements are approximate and not to scale. The vendor, agency and supplier will accept no liability for its accuracy. Interested parties advised to make their own independent enguines.