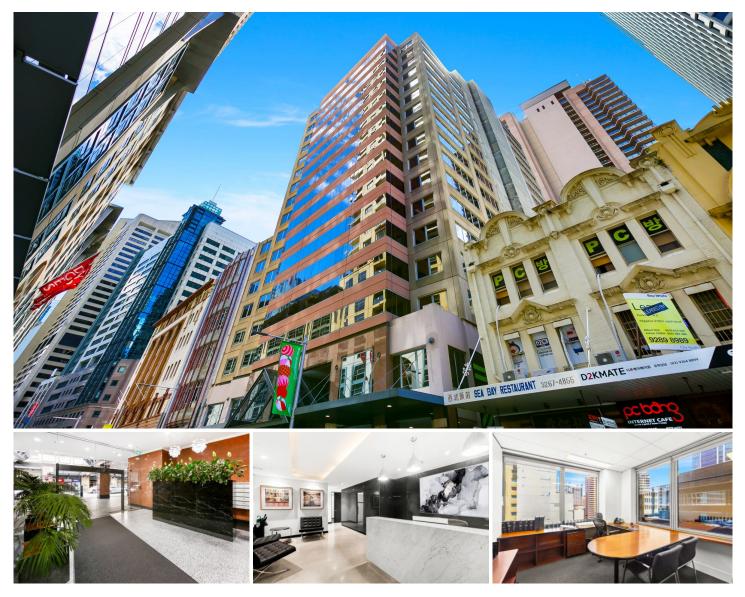

## 901/370 Pitt Street Sydney NSW

Noonan Property are pleased to offer for lease this modern and impressive commercial suite comprising 292 sqm in the prestigious Chambers building located at 370 Pitt Street, Sydney.

This premium offering is an exclusive opportunity to occupy an impressive office space with attractive city skyline views, three expansive window frontages, corner positioning and excellent natural light in a highly coveted location near Town Hall, Museum Station, Haymarket, World Square, Surry Hills and Hyde Park.

Internally the property has been stylishly designed for a legal business with a quality fitout featuring a combination of impressive meeting rooms, executive offices and open plan workspaces along with internal kitchen facilities and easy access to communal bathroom amenities.