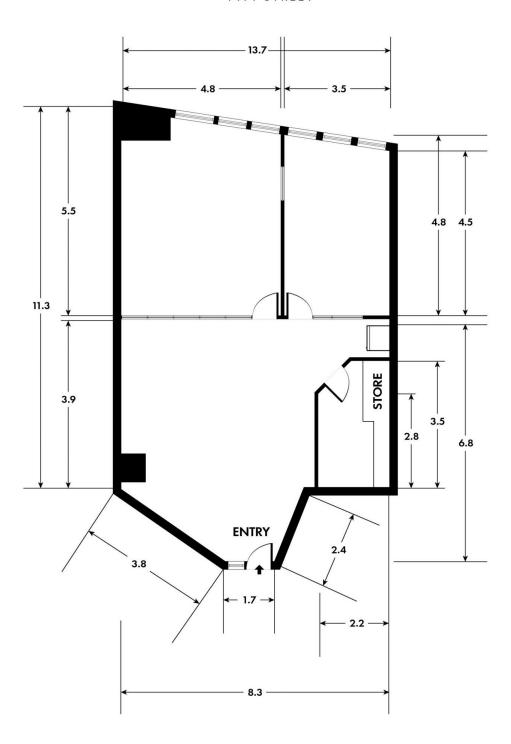

Price: \$525/m2 Gross PA

**Building Size**: 87 sqm **Land Size**: 87 sqm

View : https://www.noonanproperty.com.au/lea

se/nsw/sydney-city/sydney/commercial/

offices/7969743

Tim Noonan 02 9231 6000

Floor plan supplied by V-Mark Design Pty Ltd. This floor plan is provided for indicative purposes only.

Measurements are approximate and not to scale. The vendor, agency and supplier will accept no liability for its accuracy. Interested parties are advised to make their own independent enquiries.