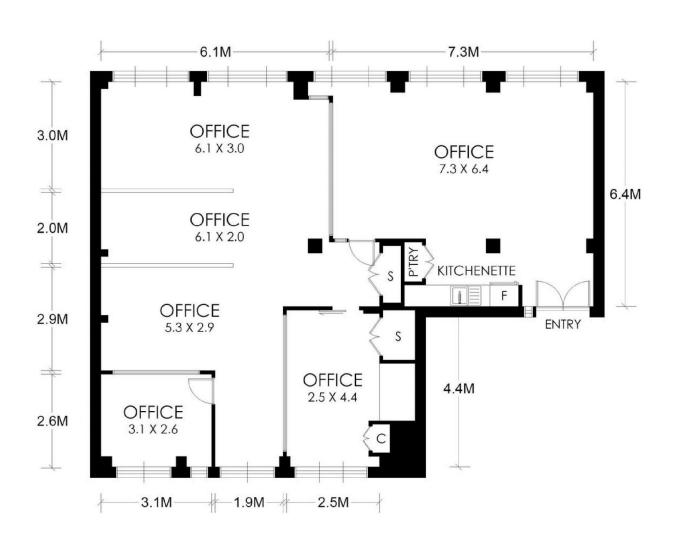

Suite 1002 features high rise positioning on Level 10, with dual window frontages, and excellent natural light by virtue of large windows with east facing views overlooking Elizabeth Street.

Internally the property features an impressive New York style reception and waiting area, combination of executive offices or meeting rooms, boardroom and a large open-plan work area suitable for multiple workstations. The property also includes integrated storage cupboards, internal kitchen facilities, 24 hour security access, ducted air conditioning,

Price: \$650/m2 Gross PA

Building Size : 127 sqm Land Size : 127 sqm

View : https://www.noonanproperty.com.au/lea se/nsw/sydney-city/sydney/commercial/

offices/7976785

Tim Noonan 02 9231 6000