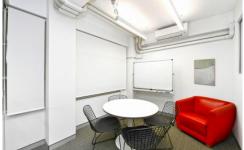

Suite 1002 features high rise positioning on Level 10, with dual window frontages, and excellent natural light by virtue of large windows with east facing views overlooking Elizabeth Street.

Internally the property features an impressive New York style reception and waiting area, combination of executive offices or meeting rooms, boardroom and a large open-plan work area suitable for multiple workstations. The property also includes integrated storage cupboards, internal kitchen facilities, 24 hour security access, ducted air conditioning,