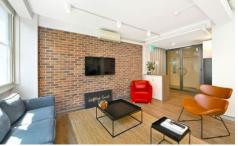

Suite 1002 features high rise positioning on Level 10, with dual window frontages, and excellent natural light by virtue of large windows with east facing views overlooking Elizabeth Street.

Internally the property features an impressive New York style reception and waiting area, combination of executive offices or meeting rooms, boardroom and a large open-plan work area suitable for multiple workstations. The property also includes integrated storage cupboards, internal kitchen facilities, 24 hour security access, ducted air conditioning,