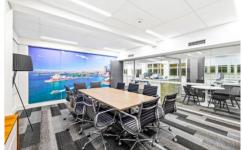

Level 4 features whole floor positioning and dual window frontages providing excellent natural light throughout the entire property along with attractive views overlooking Elizabeth Street.

Internally the property features a stylish and comprehensive fitout incorporating a combination of executive offices or meeting rooms and a spacious open plan work area with multiple workstations. The property also includes a large staff breakout area, ducted air conditioning, established phone and data connectivity,