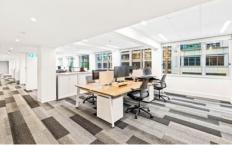

Level 4 features whole floor positioning and dual window frontages providing excellent natural light throughout the entire property along with attractive views overlooking Elizabeth Street.

Internally the property features a stylish and comprehensive fitout incorporating a combination of executive offices or meeting rooms and a spacious open plan work area with multiple workstations. The property also includes a large staff breakout area, ducted air conditioning, established phone and data connectivity,