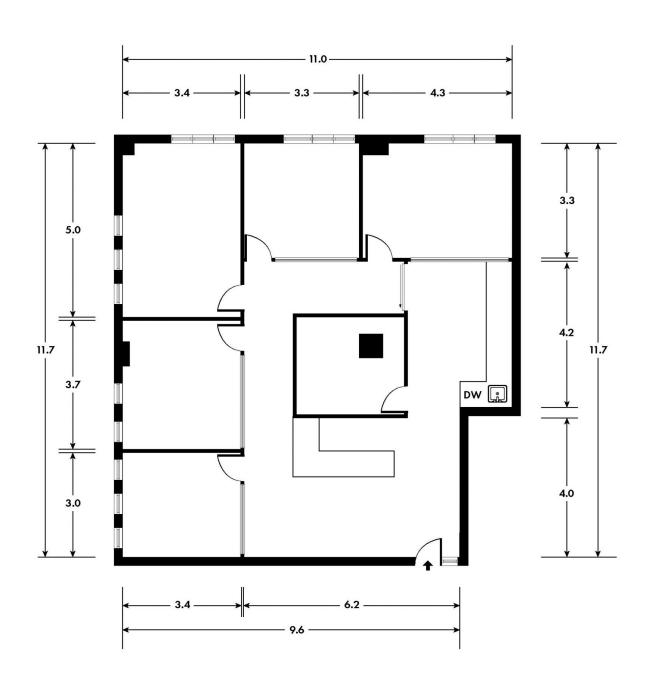

## **SUITE 205, 65 YORK STREET SYDNEY**

Floor plan supplied by V-Mark Design Pty Ltd. This floor plan is provided for indicative purposes only. Measurements are approximate and not to scale. The vendor, agency and supplier will accept no liability for its accuracy. Interested parties are advised to make their own independent enquiries.