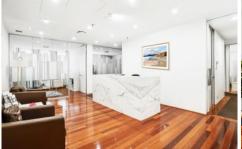

This superbly located property features a refined fitout with bespoke interiors, high ceilings, polished timber flooring, halogen downlighting, floor to ceiling glass partitions and prime corner positioning with excellent natural light and attractive views overlooking York Street.

Internally the property features a stylish fitout incorporating an attractive reception and client meeting area plus five large rooms suitable for executive offices, consulting rooms or workspaces. The property also features a spacious breakout area with internal kitchen facilities including a dishwasher, custom built cabinetry, separate storage and Price: \$750/m2 Gross PA